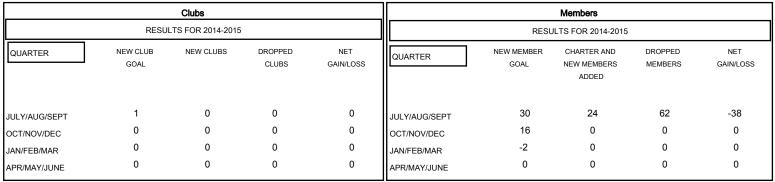

## District 5M 2

Results as of: 9/30/2014

GMT: Judy Hankom LOCATION MINNESOTA GMT CA 1

| DROPPED CLUBS: 0  DROPPED MEMBERS | 19 CLUBS OF 63 ADDED 1 OR MORE NEW MEMBERS |                                                             | <u>DN</u><br>1,778 (73.90%)<br>628 (26.10%) |
|-----------------------------------|--------------------------------------------|-------------------------------------------------------------|---------------------------------------------|
| DECEASED                          | CLICK HERE FOR HEALTH ASSESSMENT DATA      | FAMILY UNIT MEMBERS HEAD OF HOUSEHOLD NON-HEAD OF HOUSEHOLD | 381<br>190<br>191                           |