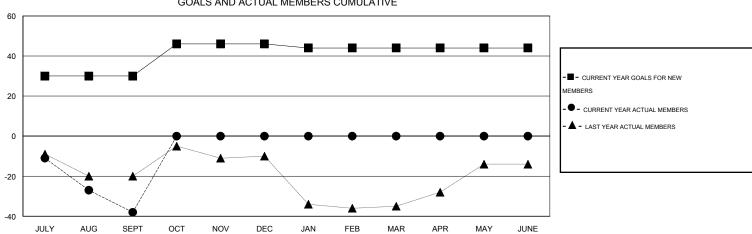

## District 5M 2

Results as of: 9/30/2014

GMT: Judy Hankom LOCATION MINNESOTA GMT CA 1

| DROPPED CLUBS: 0  DROPPED MEMBERS | 19 CLUBS OF 63 ADDED 1 OR MORE NEW MEMBERS |                                                             | <u>DN</u><br>1,778 (73.90%)<br>628 (26.10%) |
|-----------------------------------|--------------------------------------------|-------------------------------------------------------------|---------------------------------------------|
| DECEASED                          | CLICK HERE FOR HEALTH ASSESSMENT DATA      | FAMILY UNIT MEMBERS HEAD OF HOUSEHOLD NON-HEAD OF HOUSEHOLD | 381<br>190<br>191                           |